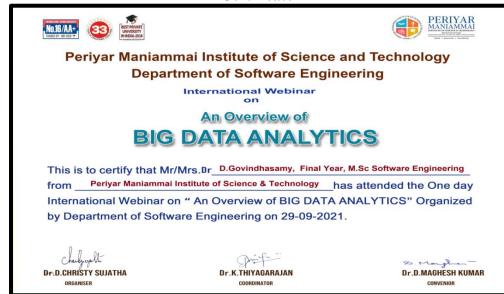

## **Features & Future of Deep Learning**

This is to certify that Mr/Mrs.Dr\_SURYA PRAKASH S - IV year M.SC (Software Engineering) from Periyar Maniammai Institute of Science & Technology has attended the One day International Webinar on "Features & Future of Deep Learning" Organized by Department of Software Engineering on 27-09-2021.