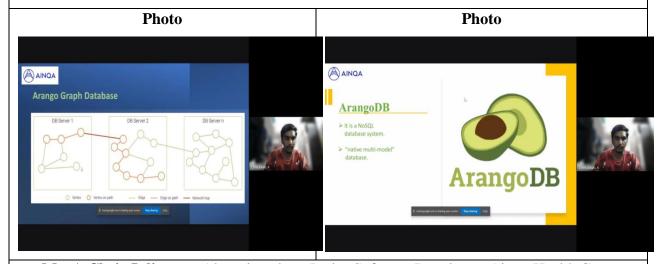

|

The Department of Computer Science and Applications organized a Webinar on "Arango DB" on 29-10-2021. This webinar refers to improve the knowledge about backend works in IT solutions. It helps us to enhance our job opportunities and personal improvements in every aspect. Ms. R.Sivaranjani, Assistant Professor/CSA has delivered the welcome address.

**Mr.A.Chris Julian** our alumnistudent, Junior Software Developer in Ainqu Health Care, Coimbatore has interacted with the students and taught about the basics of Arango database and apache Nifi. How to improve our personality development for interviews. Finally, **Ms.V. Keerthana**, Assistant Professor/ CSA has delivered the valedictory address to all. Totally 83 students are participated and benefited on it.



**Mr. A.Chris Julian** our Alumni student, Junior Software Developer, Ainqu Health Care, Coimbatore, has interacted with the Students

#### **Brochure**









# ALUMNI LECTURE SERIES

WEBINAR ON ARANGO DB



DEPARTMENT OF COMPUTER SCIENCE AND APPLICATIONS

DATE :29.10.2021 TIME : 2.00 - 3.00 PM

GOOGLE MEET ALUMNI LECTURE SERIES link: https://meet.google.com/txz-guqf-ztu

A.Chris Julian Junior Software Developer Ainqa Health care Coimbatore

An Investment in knowledge pays the best interest

# Participant list

| [   |                    |                  | [         |           | D:4 41     | T1                      |
|-----|--------------------|------------------|-----------|-----------|------------|-------------------------|
|     |                    |                  |