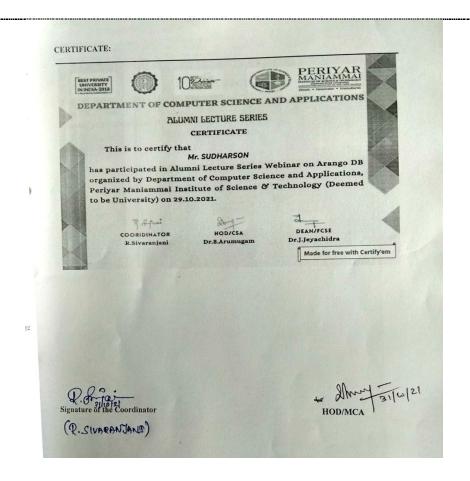

| ľ        |                        |
|              | balamail7530@gmai   | Balasubramaniya  | year,        |           |          |                        |
| 82           | l.com               | n P              | MCA          | Excellent | Vec      | Good                   |
| 02           | 1.00111             | 11.1             | L            | LACCHEIR  | yes      | 3000                   |
|              | 1 1 1 20020         |                  | BCA 2        | **        |          |                        |
|              | balasneka2002@gm    |                  | nd           | Very      |          |                        |
| 83           | ail.com             | Ms.K.Balasneka   | "B"sec       | Good      | yes      | It is very useful      |



Dr.J.Jeyachidra/HoD/CA



| Programme No.          | 62                                                  |
|------------------------|-----------------------------------------------------|
| Name of the Department | Department of Chemistry                             |
| Name of the Programme  | International Webinar on "Microscopy and Chemistry" |
| Date                   | 03.11.2021                                          |
| Venue                  | Online google meet                                  |
| No. of Participants    | 68                                                  |

The Department of Chemistry, Biotechnology and IQAC jointly organized an International Webinar on "Microscopy and Chemistry" on 03.11.2021 between 11.30 am to 12.30 pm through online using Google meet platform. The session was sta