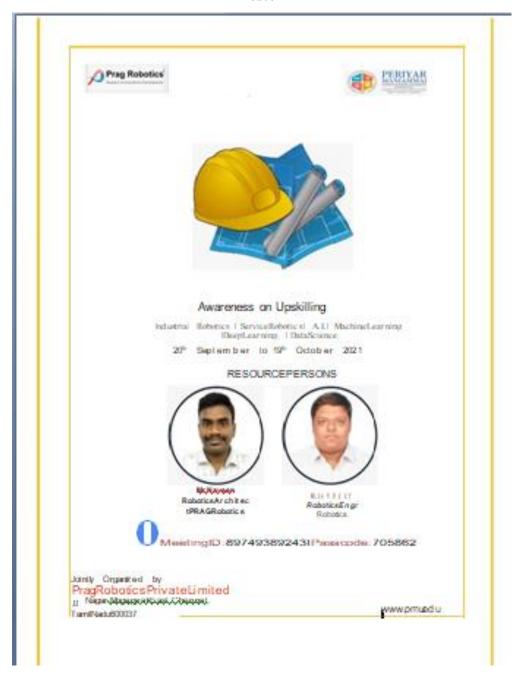

| Programme No.          | 51                                |
|------------------------|-----------------------------------|
| Name of the Department | CETAT                             |
| Name of the Event      | "Awareness Program on Upskilling" |
| Date:                  | 20.09.2022-19.10.2021             |
| Venue:                 | online                            |
| No. of Participants    | 206                               |

#### **Description of the Event**

CETAT & e-Yantra,PMIST in joint hands with M/s PRAG ROBOTICS, Chennai organized a two week seminar on "Awareness Program on Up skilling" across various domain like Robotics, Artificial Intelligence ,Machine Learning, Data science, IoT , Block chain technology etc. The program was conducted for II,III and IV year students of ECE,EEE,Mechanical,CSE,Biotech,Aero,BCA,MCA, (M.Sc)Maths, M.Sc S/W through online mode .At the end of the session a feedback link was circulated to students to know their willingness. Around 206 students have given their choice of course for training