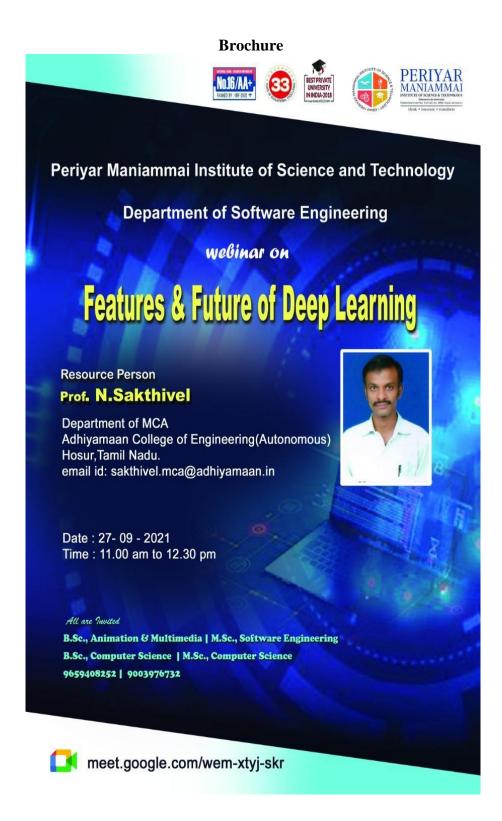

| Programme No.          | 54                                              |
|------------------------|-------------------------------------------------|
| Name of the Department | Department of Software Engineering              |
| Name of the Programme  | Webinar on "Features & Future of Deep Learning" |
| Date                   | 27.09.2021                                      |
| Venue                  | Online google meet                              |
| No. of Participants    | 54                                              |

#### **Report of the Event**

Deep Learning" at 27.09.2021 through Google Meet to B.Sc Computer Science and M.Sc., Software Engineering students. The Webinar aims to motivate the students to tune their mind and create awareness on Deep Learning. The resource person Mr. N.Sakthivel delivered the lecture and explained about various techniques, career development in deep learning. Resource person explained various tools, open source software to train and gain artificial intelligence. He explained real time projects and various applications on deep learning. He gave outline on various high level languages like Python, Java. Resource person shared his own experience on Creativity, Passion, Motivation and service knowledge. Various universities, College students are actively participated and shown their interest by asking questions.