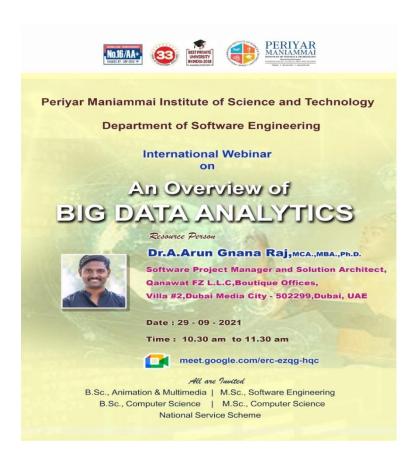

Dr.M.S.NIDHYA ORGANISER

Dr.K.THIYAGARAJAN
COORDINATOR

Dr.D.MAGHESH KUMAR

| Programme No.          | 55                                             |
|------------------------|------------------------------------------------|
| Name of the Department | Department of Software Engineering             |
| Name of the Programme  | Webinar on "An Overview of Big Data Analytics" |
| Date                   | 29.09.2021                                     |
| Venue                  | Online google meet                             |
| No. of Participants    | 83                                             |

#### **Report of the Event**

Department of Software Engineering has organized a Webinaron"An Overview of Big Data Analytics" on 29.09.2021 through Google Meet to B.Sc Computer Science and M.Sc., Software Engineering students. The Webinar aims to motivate the students about current technology and to make them to understand the basic idea behind Big Data Analytics. The resource person Dr.A.Arun Gnana Raj, MCA,MBA, Ph.D is c currently working asa Software Project Manager & Solution Architect, Quanawat FZ LLC Software Company, DUBAI and he has 14 years of Industrial Experience, The resource person delivered the lecture clearly explained the types, characteristics and applications of big data analytics. He also explained about Cloud Computing technology, Data Recovery, Data Management and Map Reduce technology. The Resource person shared his own industrial experience and practically explained, how to perform analytics with real time data using Microsoft Azure. The Students from Various University UG, PG and research scholars are benefitted and raised various questions at the end.