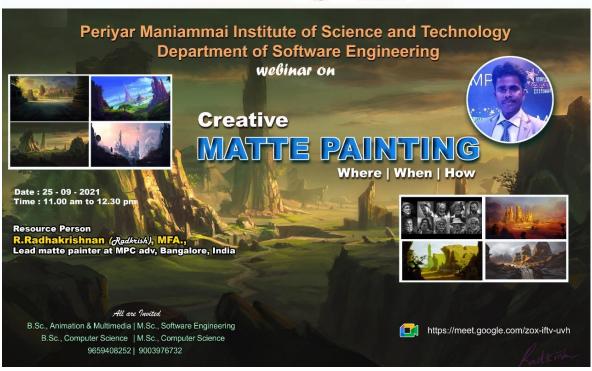

Director/CETAT Registrar

| Programme No.          | 52                                                  |
|------------------------|-----------------------------------------------------|
| Name of the Department | Department of Software Engineering                  |
| Name of the Programme  | Webinar on "Creative Matte Painting Where When How" |
| Date                   | 25.09.2021                                          |
| Venue                  | Online google meet                                  |
| No. of Participants    | 71                                                  |

#### **Report of the Event**

Department of Software Engineering has organized a Webinaron"Creative Matte Painting (Where|When| How)" at 25.09.2021 through Google Meet to B.sc, Animation &Multimedia, B.Sc Computer Science and M.Sc., Software Engineering students. The Webinar aims to motivate the students to tune their mind to become a basic idea behind matte painting is that a portion. The resource person Mr. M.Radhakrishan, MFA delivered the lecture and explained about the photography technique, matte painting has been used by the real time environment. Resource person Clearly viewed and pratically explain the principal of matte painting. He explained development of the Basic Film Editing technique, He explained development of Modern matte artists might create entire landscapes or small set pieces such as statues or buildings to be digitally composited into footage, he also discussed the evolution of modern matte, digital art programs like Photoshop and Illustrator in addition to relevant 3D modeling. Resource person shared his own experience on Creativity, Passion, Motivation and service knowledge. Various universities and Colleges students are actively participated and shown their interest by asking questions.