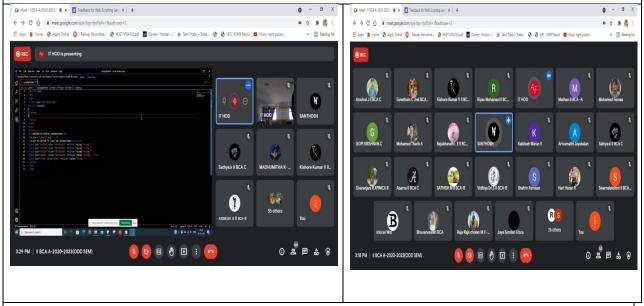

#### **Description of the Event**

CETAT & e-Yantra,PMIST in joint hands with M/s PRAG ROBOTICS, Chennai organized a two week seminar on "Awareness Program on Up skilling" across various domain like Robotics, Artificial Intelligence ,Machine Learning, Data science, IoT , Block chain technology etc. The program was conducted for II,III and IV year students of ECE,EEE,Mechanical,CSE,Biotech,Aero,BCA,MCA, (M.Sc)Maths, M.Sc S/W through online mode .At the end of the session a feedback link was circulated to students to know their willingness. Around 206 students have given their choice of course for training

Guest addressing the students through online

**PRAG** robotics presentation